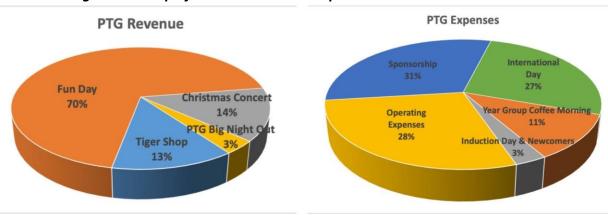

## Slide showing the makeup of PTG Revenue and Expenses

A question from Joyce Pau (PTG Hong Kong rep) – does the school support PTG with funds?

Cheryl Rego replied that the school focuses on teaching and learning, so all the budget from the school is focused on that and the details and events surrounding it. PTG is a volunteer organization and thus needs to be self supported.