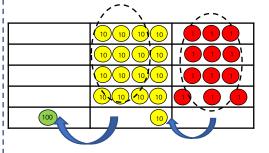

Use this method to solve

| _ |               | <br> |
|---|---------------|------|
|   | $38 \times 3$ |      |

Use place value counters to calculate 5 x 24.

|   | 2 | 4 |    |      |   |
|---|---|---|----|------|---|
|   | х | 5 |    |      |   |
|   | 2 | 0 | (5 | x 4  | ) |
| 1 | 0 | 0 | (5 | x 20 | ) |
|   |   |   |    |      |   |

Use this method to solve  $47 \times 3$ 

Use place value counters to calculate 4 x 43.

Use this method to solve 56 x 2

| Ī |  |  |  |
|---|--|--|--|
| İ |  |  |  |
| İ |  |  |  |
| Ī |  |  |  |