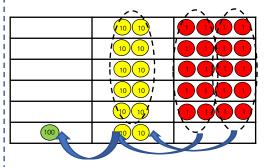

Use this method to solve  $47 \times 3$ 

Use place value counters to calculate 4 x 43.

Use this method to solve 56 x 2

| Ī |  |  |  |
|---|--|--|--|
| İ |  |  |  |
| İ |  |  |  |
| Ī |  |  |  |