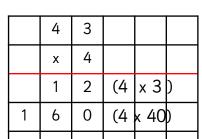

How many flowers are there in 2 carts?

| cui ts: |   |   |    |      |   |
|---------|---|---|----|------|---|
|         | Т | 0 |    |      |   |
|         | 3 | 1 |    |      |   |
| х       |   | 2 |    |      |   |
|         |   | 2 | (2 | x 1  | ) |
|         | 6 | 0 | (2 | x 30 | ) |
|         |   |   |    |      |   |